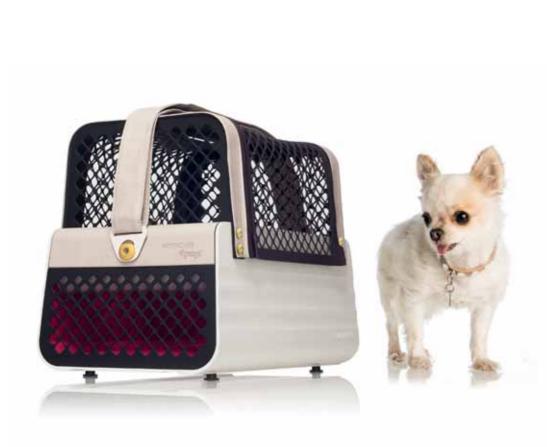

수 있습니다. 4pets의 펜트하우스는 궁극적 인 편안함과 안전성을 동시에 갖춘 최초의 소 형 반려동물용 차량 안전 솔루션입니다. 펜트 하우스는 도킹스테이션과 함께, 간단한 클릭 을 통해 차량 앞 뒤의 어느 자리에도 안전하게 장착할 수 있습니다. 혁신적인 도킹스테이션을 통해 4kg 이하의 반려동물은 어깨 높이의 풍 경을 차량에서 즐길 수 있습니다. 또한 사랑스 런 당신의 친구와 운전 중 눈높이를 맞추며 여 행을 즐길 수 있습니다. 여행 후 펜트하우스는

## Fits on every car seat

패셔너블하고 안전한 캐리어로 사용이 가능합 니다. 4pets의 펜트하우스는 독일 연방의 공 인 안전 검사기관인 TÜV SÜD에 의해 공인 된 최초의 제품으로 엄격한 충돌 테스트 시험 조작을 통해 쉽게 장착할 수 있습니다. 안전과 도 통과하였습니다.

펜트하우스의 도킹스테이션은 차량의 헤드 레 스트가 있는 어떠한 좌석에도 장착이 가능합 니다. 차량의 안전 벨트를 이용하여, 간단한 관련된 제반사항은 TÜV SÜD를 통해 검증되