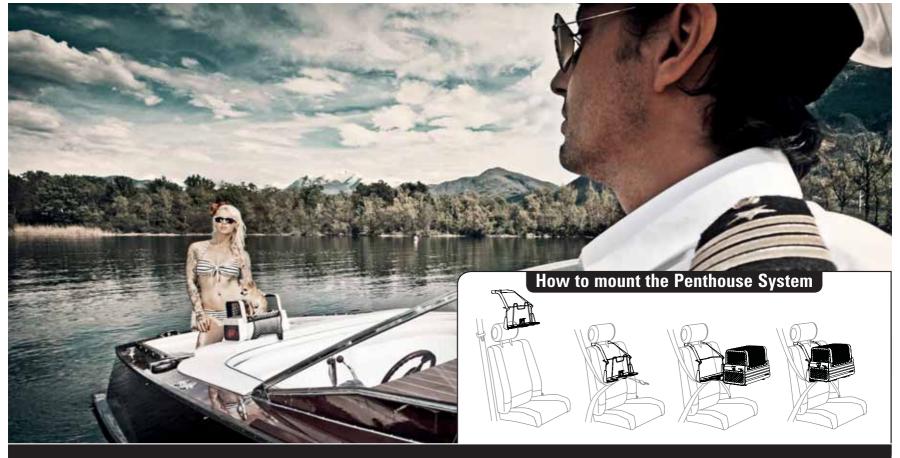

#### **Not just sexy**

오전 9시 비버리 힐즈에서, 여러분의 사랑하는 치와와와 함께 한 손에는 평소 즐겨 방문하는 커피숍에서 갓 내린 에스프레소 더블샷을 들고 있는 드라이빙을 상상해 보세요. 차량 앞 조수 석 펜트하우스에 편안하게 앉아 여러분과 함께

창밖의 드라이빙 풍경을 즐기는 당신의 반려견은 매우 편안해 할 것입니다. 사랑스런 요키를데리고 피부 관리를 받으러 간 오후의 붐비는쇼핑몰에서, 여러분의 반려견은 펜트하우스와함께 당신 곁에서 언제나 안전하게 보호받을

수 있습니다. 4pets의 펜트하우스는 궁극적 인 편안함과 안전성을 동시에 갖춘 최초의 소 형 반려동물용 차량 안전 솔루션입니다. 펜트 하우스는 도킹스테이션과 함께, 간단한 클릭 을 통해 차량 앞 뒤의 어느 자리에도 안전하게 장착할 수 있습니다. 혁신적인 도킹스테이션을 통해 4kg 이하의 반려동물은 어깨 높이의 풍 경을 차량에서 즐길 수 있습니다. 또한 사랑스 런 당신의 친구와 운전 중 눈높이를 맞추며 여 행을 즐길 수 있습니다. 여행 후 펜트하우스는

## Fits on every car seat

패셔너블하고 안전한 캐리어로 사용이 가능합 니다. 4pets의 펜트하우스는 독일 연방의 공 인 안전 검사기관인 TÜV SÜD에 의해 공인 된 최초의 제품으로 엄격한 충돌 테스트 시험 조작을 통해 쉽게 장착할 수 있습니다. 안전과 도 통과하였습니다.

펜트하우스의 도킹스테이션은 차량의 헤드 레 스트가 있는 어떠한 좌석에도 장착이 가능합 니다. 차량의 안전 벨트를 이용하여, 간단한 관련된 제반사항은 TÜV SÜD를 통해 검증되

었습니다. 초강도의 재질로 만들어진 펜트하 우스는 소형 반려동물을 위한 "Must-Have" 아이템입니다. 4pets의펜트하우스로가는곳 마다 눈길을 사로 잡으십시요!

느낌으로 모든 이들의 시선을 사로잡습 제품입니다.

알루미늄 컬러를 바탕으로, 럭셔리한 느 니다. 캠핑을 즐기는 모험가, 여행과 출 고품질의 재질과 정교하게 바느질된 안 낌의 가죽을 이용한 펜트하우스 카사블 작이 잦은 젯셋족, 빈티지 및 클래식 디 감은 반려동물들에게 안락함을 선사하 랑카는 클래시컬한 매력과 함께 심플한 지인을 사랑하는 사람들을 위한 최고의 며 라운드 하우징은 세련된 감각을 돋 보이게 해 줍니다.