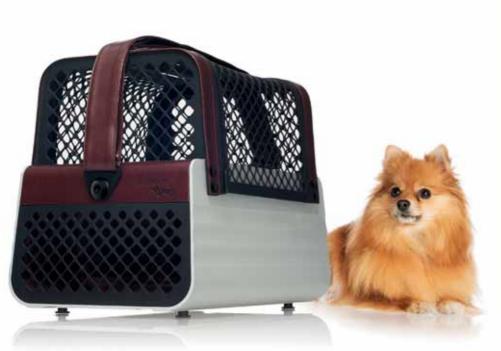

수 있습니다. 4pets의 펜트하우스는 궁극적 인 편안함과 안전성을 동시에 갖춘 최초의 소 형 반려동물용 차량 안전 솔루션입니다. 펜트 하우스는 도킹스테이션과 함께, 간단한 클릭 을 통해 차량 앞 뒤의 어느 자리에도 안전하게 장착할 수 있습니다. 혁신적인 도킹스테이션을 통해 4kg 이하의 반려동물은 어깨 높이의 풍 경을 차량에서 즐길 수 있습니다. 또한 사랑스 런 당신의 친구와 운전 중 눈높이를 맞추며 여 행을 즐길 수 있습니다. 여행 후 펜트하우스는

## Fits on every car seat

패셔너블하고 안전한 캐리어로 사용이 가능합 니다. 4pets의 펜트하우스는 독일 연방의 공 인 안전 검사기관인 TÜV SÜD에 의해 공인 된 최초의 제품으로 엄격한 충돌 테스트 시험 조작을 통해 쉽게 장착할 수 있습니다. 안전과 도 통과하였습니다.

펜트하우스의 도킹스테이션은 차량의 헤드 레 스트가 있는 어떠한 좌석에도 장착이 가능합 니다. 차량의 안전 벨트를 이용하여, 간단한 관련된 제반사항은 TÜV SÜD를 통해 검증되

었습니다. 초강도의 재질로 만들어진 펜트하 우스는 소형 반려동물을 위한 "Must-Have" 아이템입니다. 4pets의펜트하우스로가는곳 마다 눈길을 사로 잡으십시요!

느낌으로 모든 이들의 시선을 사로잡습 제품입니다.

알루미늄 컬러를 바탕으로, 럭셔리한 느 니다. 캠핑을 즐기는 모험가, 여행과 출 고품질의 재질과 정교하게 바느질된 안 낌의 가죽을 이용한 펜트하우스 카사블 작이 잦은 젯셋족, 빈티지 및 클래식 디 감은 반려동물들에게 안락함을 선사하 랑카는 클래시컬한 매력과 함께 심플한 지인을 사랑하는 사람들을 위한 최고의 며 라운드 하우징은 세련된 감각을 돋 보이게 해 줍니다.