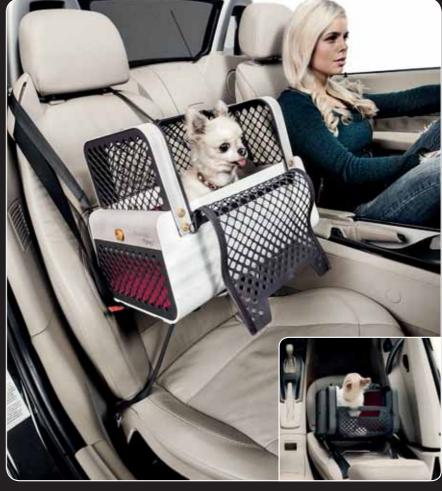

#### **Not just sexy**

오전 9시 비버리 힐즈에서, 여러분의 사랑하는 치와와와 함께 한 손에는 평소 즐겨 방문하는 커피숍에서 갓 내린 에스프레소 더블샷을 들고 있는 드라이빙을 상상해 보세요. 차량 앞 조수 석 펜트하우스에 편안하게 앉아 여러분과 함께

창밖의 드라이빙 풍경을 즐기는 당신의 반려견은 매우 편안해 할 것입니다. 사랑스런 요키를데리고 피부 관리를 받으러 간 오후의 붐비는쇼핑몰에서, 여러분의 반려견은 펜트하우스와함께 당신 곁에서 언제나 안전하게 보호받을

수 있습니다. 4pets의 펜트하우스는 궁극적 인 편안함과 안전성을 동시에 갖춘 최초의 소 형 반려동물용 차량 안전 솔루션입니다. 펜트 하우스는 도킹스테이션과 함께, 간단한 클릭 을 통해 차량 앞 뒤의 어느 자리에도 안전하게 장착할 수 있습니다. 혁신적인 도킹스테이션을 통해 4kg 이하의 반려동물은 어깨 높이의 풍 경을 차량에서 즐길 수 있습니다. 또한 사랑스 런 당신의 친구와 운전 중 눈높이를 맞추며 여 행을 즐길 수 있습니다. 여행 후 펜트하우스는

## Fits on every car seat

패셔너블하고 안전한 캐리어로 사용이 가능합 니다. 4pets의 펜트하우스는 독일 연방의 공 인 안전 검사기관인 TÜV SÜD에 의해 공인 된 최초의 제품으로 엄격한 충돌 테스트 시험 조작을 통해 쉽게 장착할 수 있습니다. 안전과 도 통과하였습니다.

펜트하우스의 도킹스테이션은 차량의 헤드 레 스트가 있는 어떠한 좌석에도 장착이 가능합 니다. 차량의 안전 벨트를 이용하여, 간단한 관련된 제반사항은 TÜV SÜD를 통해 검증되