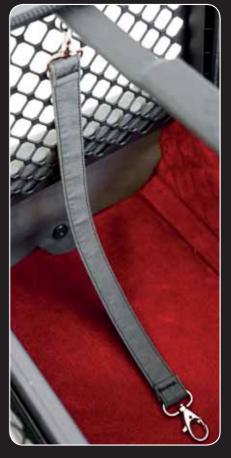

#### **Protective shades**

펜트하우스 안쪽의 그늘막을 여닫을 수 있 습니다. 여러분의 귀여운 친구들은 강렬한 태양이나 조명으로부터 보호받을 수 있으 어내리는 것을 방지해 줍니다. 또한 여기에 는 간편하게 탈부착이 가능하며 세탁이 매 여고 그늘 속에서 편히 누워 휴식을 취할 수 일반 목줄을 연결할 수도 있습니다. 있습니다.

#### **On-board leash**

펜트하우스 안의 짧은 줄은 상단의 그물망 을 열었을 경우, 예기치 않게 반려동물이 뛰