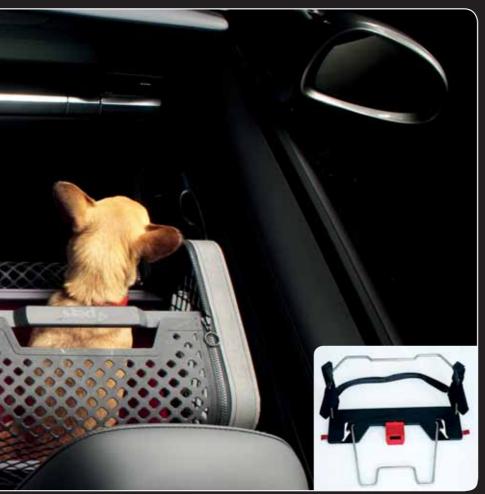

수 있습니다. 4pets의 펜트하우스는 궁극적 인 편안함과 안전성을 동시에 갖춘 최초의 소 형 반려동물용 차량 안전 솔루션입니다. 펜트 하우스는 도킹스테이션과 함께, 간단한 클릭 을 통해 차량 앞 뒤의 어느 자리에도 안전하게 장착할 수 있습니다. 혁신적인 도킹스테이션을 통해 4kg 이하의 반려동물은 어깨 높이의 풍 경을 차량에서 즐길 수 있습니다. 또한 사랑스 런 당신의 친구와 운전 중 눈높이를 맞추며 여 행을 즐길 수 있습니다. 여행 후 펜트하우스는

## Fits on every car seat

패셔너블하고 안전한 캐리어로 사용이 가능합 니다. 4pets의 펜트하우스는 독일 연방의 공 인 안전 검사기관인 TÜV SÜD에 의해 공인 된 최초의 제품으로 엄격한 충돌 테스트 시험 조작을 통해 쉽게 장착할 수 있습니다. 안전과 도 통과하였습니다.

펜트하우스의 도킹스테이션은 차량의 헤드 레 스트가 있는 어떠한 좌석에도 장착이 가능합 니다. 차량의 안전 벨트를 이용하여, 간단한 관련된 제반사항은 TÜV SÜD를 통해 검증되