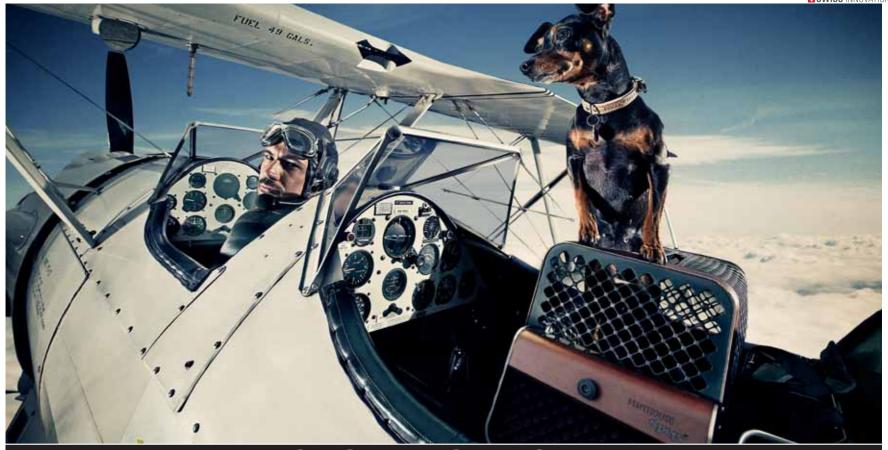

#### **Not just sexy**

오전 9시 비버리 힐즈에서, 여러분의 사랑하는 치와와와 함께 한 손에는 평소 즐겨 방문하는 커피숍에서 갓 내린 에스프레소 더블샷을 들고 있는 드라이빙을 상상해 보세요. 차량 앞 조수 석 펜트하우스에 편안하게 앉아 여러분과 함께

창밖의 드라이빙 풍경을 즐기는 당신의 반려견은 매우 편안해 할 것입니다. 사랑스런 요키를데리고 피부 관리를 받으러 간 오후의 붐비는쇼핑몰에서, 여러분의 반려견은 펜트하우스와함께 당신 곁에서 언제나 안전하게 보호받을

수 있습니다. 4pets의 펜트하우스는 궁극적 인 편안함과 안전성을 동시에 갖춘 최초의 소 형 반려동물용 차량 안전 솔루션입니다. 펜트 하우스는 도킹스테이션과 함께, 간단한 클릭 을 통해 차량 앞 뒤의 어느 자리에도 안전하게 장착할 수 있습니다. 혁신적인 도킹스테이션을 통해 4kg 이하의 반려동물은 어깨 높이의 풍 경을 차량에서 즐길 수 있습니다. 또한 사랑스 런 당신의 친구와 운전 중 눈높이를 맞추며 여 행을 즐길 수 있습니다. 여행 후 펜트하우스는