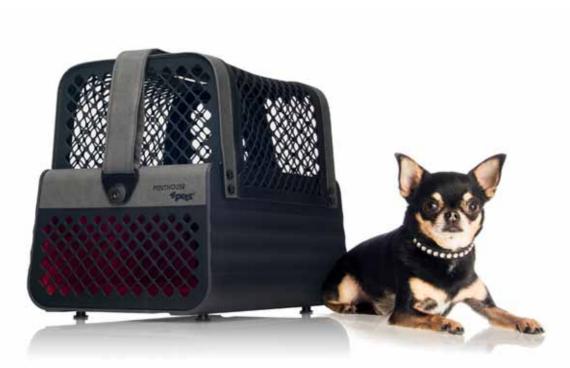

#### Interior

4pets 펜트하우스의 안감은 스웨이드 소 재를 사용하여 편리함과 내구성을 동시에 만족시켜 줍니다. 부드러운 바닥의 커버 우 용이합니다

#### **Protective shades**

펜트하우스 안쪽의 그늘막을 여닫을 수 있 습니다. 여러분의 귀여운 친구들은 강렬한 태양이나 조명으로부터 보호받을 수 있으 어내리는 것을 방지해 줍니다. 또한 여기에 는 간편하게 탈부착이 가능하며 세탁이 매 여고 그늘 속에서 편히 누워 휴식을 취할 수 일반 목줄을 연결할 수도 있습니다. 있습니다.

#### **On-board leash**

펜트하우스 안의 짧은 줄은 상단의 그물망 을 열었을 경우, 예기치 않게 반려동물이 뛰