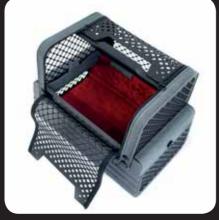

수 있습니다. 4pets의 펜트하우스는 궁극적 인 편안함과 안전성을 동시에 갖춘 최초의 소 형 반려동물용 차량 안전 솔루션입니다. 펜트 하우스는 도킹스테이션과 함께, 간단한 클릭 을 통해 차량 앞 뒤의 어느 자리에도 안전하게 장착할 수 있습니다. 혁신적인 도킹스테이션을 통해 4kg 이하의 반려동물은 어깨 높이의 풍 경을 차량에서 즐길 수 있습니다. 또한 사랑스 런 당신의 친구와 운전 중 눈높이를 맞추며 여 행을 즐길 수 있습니다. 여행 후 펜트하우스는

## Fits on every car seat

패셔너블하고 안전한 캐리어로 사용이 가능합 니다. 4pets의 펜트하우스는 독일 연방의 공 인 안전 검사기관인 TÜV SÜD에 의해 공인 된 최초의 제품으로 엄격한 충돌 테스트 시험 조작을 통해 쉽게 장착할 수 있습니다. 안전과 도 통과하였습니다.

펜트하우스의 도킹스테이션은 차량의 헤드 레 스트가 있는 어떠한 좌석에도 장착이 가능합 니다. 차량의 안전 벨트를 이용하여, 간단한 관련된 제반사항은 TÜV SÜD를 통해 검증되

#### Interior

4pets 펜트하우스의 안감은 스웨이드 소 재를 사용하여 편리함과 내구성을 동시에 만족시켜 줍니다. 부드러운 바닥의 커버 우 용이합니다