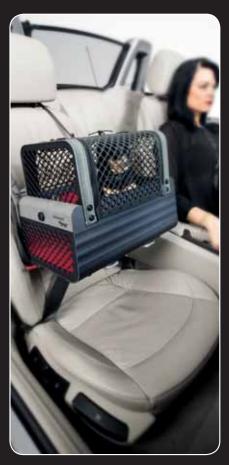

수 있습니다. 4pets의 펜트하우스는 궁극적 인 편안함과 안전성을 동시에 갖춘 최초의 소 형 반려동물용 차량 안전 솔루션입니다. 펜트 하우스는 도킹스테이션과 함께, 간단한 클릭 을 통해 차량 앞 뒤의 어느 자리에도 안전하게 장착할 수 있습니다. 혁신적인 도킹스테이션을 통해 4kg 이하의 반려동물은 어깨 높이의 풍 경을 차량에서 즐길 수 있습니다. 또한 사랑스 런 당신의 친구와 운전 중 눈높이를 맞추며 여 행을 즐길 수 있습니다. 여행 후 펜트하우스는

## Fits on every car seat

패셔너블하고 안전한 캐리어로 사용이 가능합 니다. 4pets의 펜트하우스는 독일 연방의 공 인 안전 검사기관인 TÜV SÜD에 의해 공인 된 최초의 제품으로 엄격한 충돌 테스트 시험 조작을 통해 쉽게 장착할 수 있습니다. 안전과 도 통과하였습니다.

펜트하우스의 도킹스테이션은 차량의 헤드 레 스트가 있는 어떠한 좌석에도 장착이 가능합 니다. 차량의 안전 벨트를 이용하여, 간단한 관련된 제반사항은 TÜV SÜD를 통해 검증되