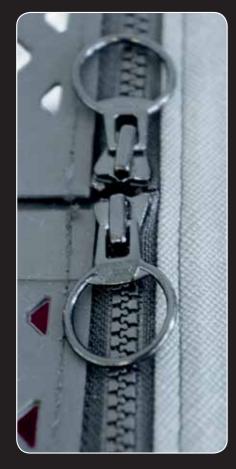

### YKK zipper

고품질의 YKK 지퍼는 오랜 기간 동안 사 용해도 품질을 보증합니다. 실용적인 링 모양의 지퍼 손잡이는 조작을 매우 편리하 게 해 줍니다.