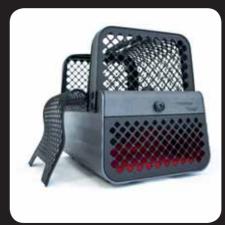

수 있습니다. 4pets의 펜트하우스는 궁극적 인 편안함과 안전성을 동시에 갖춘 최초의 소 형 반려동물용 차량 안전 솔루션입니다. 펜트 하우스는 도킹스테이션과 함께, 간단한 클릭 을 통해 차량 앞 뒤의 어느 자리에도 안전하게 장착할 수 있습니다. 혁신적인 도킹스테이션을 통해 4kg 이하의 반려동물은 어깨 높이의 풍 경을 차량에서 즐길 수 있습니다. 또한 사랑스 런 당신의 친구와 운전 중 눈높이를 맞추며 여 행을 즐길 수 있습니다. 여행 후 펜트하우스는

## Fits on every car seat

패셔너블하고 안전한 캐리어로 사용이 가능합 니다. 4pets의 펜트하우스는 독일 연방의 공 인 안전 검사기관인 TÜV SÜD에 의해 공인 된 최초의 제품으로 엄격한 충돌 테스트 시험 조작을 통해 쉽게 장착할 수 있습니다. 안전과 도 통과하였습니다.

펜트하우스의 도킹스테이션은 차량의 헤드 레 스트가 있는 어떠한 좌석에도 장착이 가능합 니다. 차량의 안전 벨트를 이용하여, 간단한 관련된 제반사항은 TÜV SÜD를 통해 검증되

#### **Protective shades**

펜트하우스 안쪽의 그늘막을 여닫을 수 있 습니다. 여러분의 귀여운 친구들은 강렬한 태양이나 조명으로부터 보호받을 수 있으 어내리는 것을 방지해 줍니다. 또한 여기에 는 간편하게 탈부착이 가능하며 세탁이 매 여고 그늘 속에서 편히 누워 휴식을 취할 수 일반 목줄을 연결할 수도 있습니다. 있습니다.