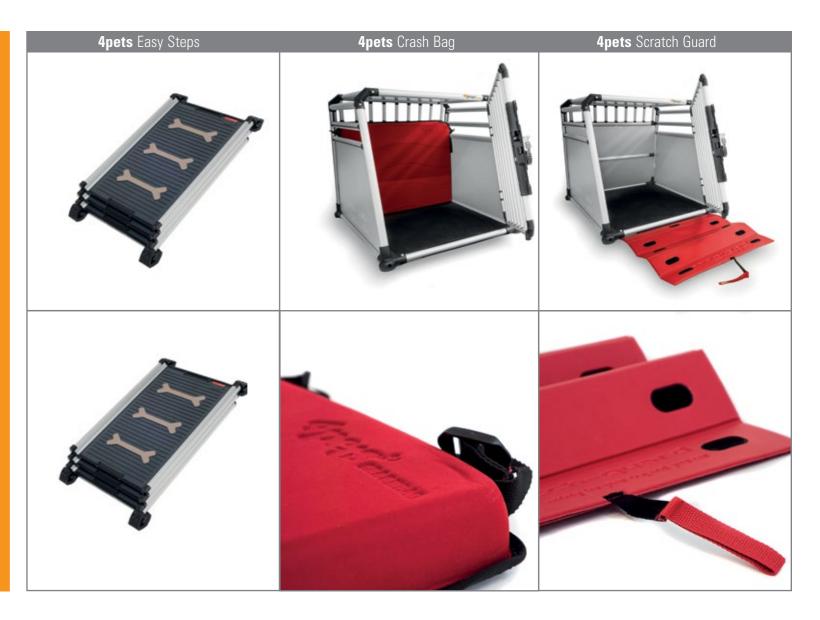

#### **Easy Steps**

#### Crash-Bag

#### **Scratch-Guard**

Whether you have a puppy, a fully grown dog or an older dog, Easy Steps enables them to climb in and out of the car effortlessly and painlessly. Easy Steps enables you to protect not only your dog's joints and health, but also your own back as you no longer have to strain to lift your dog in and out of the car. Thanks to the clever telescopic design with integrated slide prevention, Easy Steps enables them to car. Thanks to the clever telescopic design with integrated slide prevention, Easy Steps also fits in any trunk along with a 4pets dog box. Weight: 5.4 kg (11.9 lbs), Load capacity: 100 kg (220 lbs). Made in Switzerland.

The innovative Crash-Bag provides additional protection for your dog in case of emergency braking or in an accident. The Crash-Bag is easily attached to the back panel of your dog crate.

Scratch-Guard protects your car's bumper from scratches and dirt. The Scratch-Guard is compatible with every 4pets dog-box.