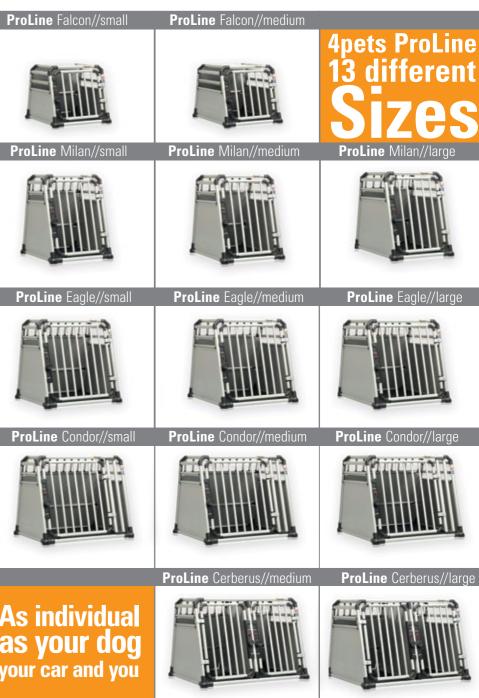

#### **ProLine Falcon**

#### **ProLine Milan**

### **ProLine Eagle**

The small crates that take the prize! Suitable for small breeds such as Cocker Spaniel, Dachshund, Terrier or Beagle.

These crates are ideal for dogs up to medium size of larger breeds. Due to the Line's width of Spaniel, Dachshund, Terrier or Beagle.

#### **ProLine Condor**

#### **ProLine Cerberus**

You have two dogs? No problem, the double crates provide space for two medium-sized to larger dogs. The middle dash panel is removable.