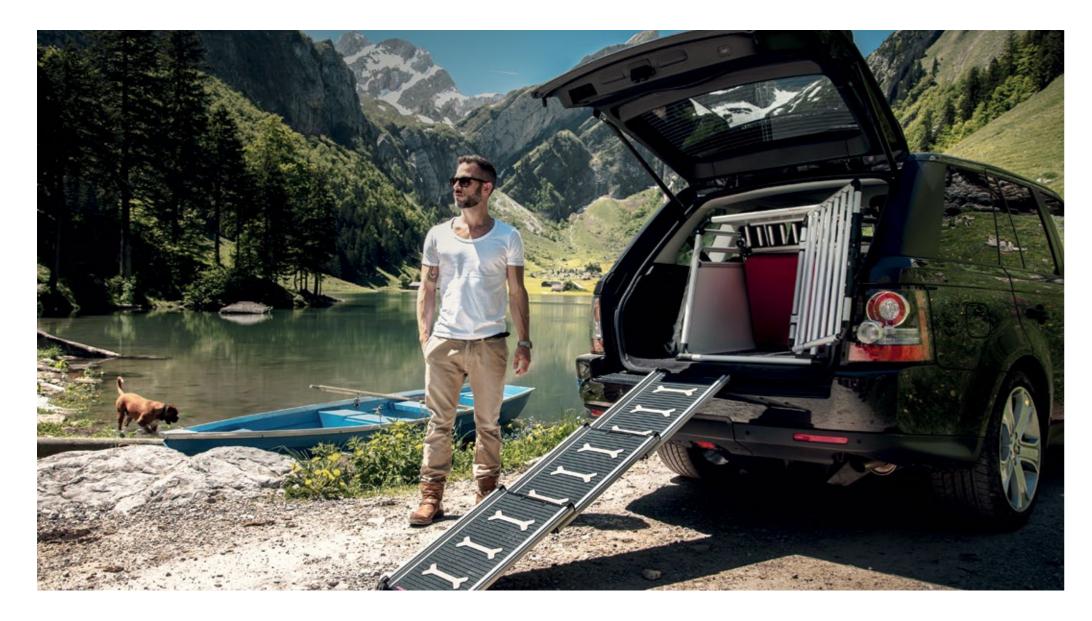

#### **■** Good arip

To secure the crate in your car, use the supplied tie down straps. Anti-slip strips on the bottom provide additional security.

#### Dirt stays inside the dog-box

The side panels protect your car from soiling and dog hair. Your car stays neat and shiny, which preserves the resale value of your vehicle. The floor tray is resistant to urine and acid. The special mat is easy to remove and clean with water. Additionally the dog-box can easily be cleaned with damp cloth.