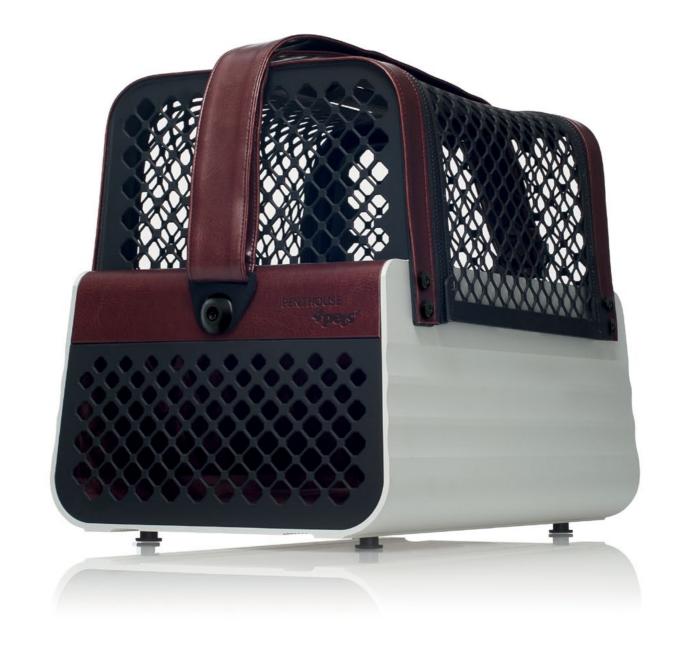

# PENTHOUSE CASABLANCA FOR THOSE WITH HIGHER EXPECTATIONS

The cool companion for adventurers, jetsetters, vintage fans, and lovers of classic design. This dog crate trumps with beautiful brown hues and sophisticated elegance. Casablanca – ideal for small dogs.

- Anodized aluminum housing
- High-quality stitched interior lining
- Soft floor covering for maximum comfort
- Includes a stable rubber grille and handle
- Revolutionary attachment technology: the «Dockingstation»
- Fold-down side windows