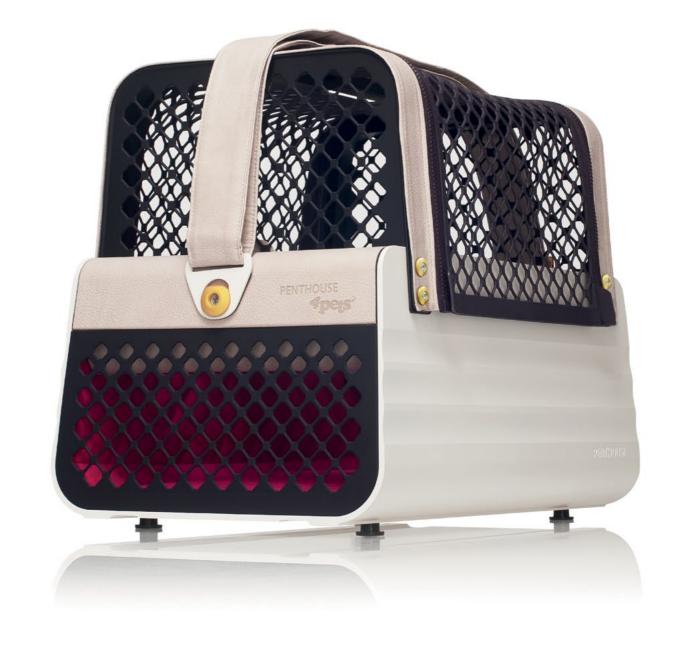

# PENTHOUSE MONTREAL RED CARPET FOR THE TRUE STARS

Marilyn says hi! With refined, luxuriously subtle gray tones, cool charm, and metal. Anyone who appreciates the worldly charisma of a modern-day metropolis will love the Penthouse Montreal.

You can count on being admired and envied!

- Anodized aluminum housing
- High-quality stitched interior lining
- Soft floor covering for maximum comfort
- Includes a stable rubber grille and handle
- Revolutionary attachment technology: the «Dockingstation»
- Fold-down side windows